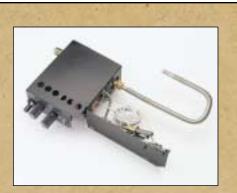

Gas train/ control assembly is fully assembled and factory tested

| Model #     | Size | Fuel | BTU/Hr.   |
|-------------|------|------|-----------|
| VTD-18N-BTB | 18"  | NG   | 37-54,000 |
| VTD-18P-BTB | 18"  | LP   | 37-54,000 |
| VTD-24N-BTB | 24"  | NG   | 39-58,000 |
| VTD-24P-BTB | 18"  | NG   | 39-58,000 |