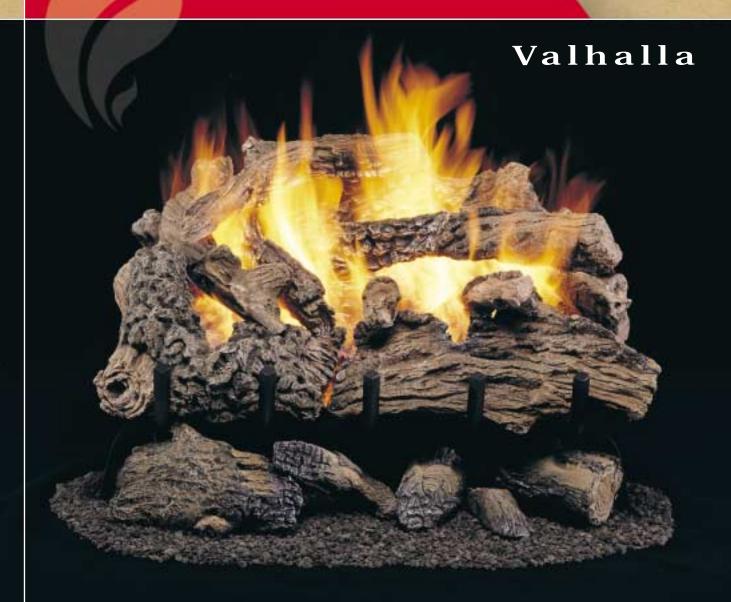

## Dramatic Realism

The Valhalla's intricately detailed, generous 9-log stack is painstakingly recreated from an actual wood fire complete with logs, coals and embers. Then they're hand finished in natural wood tones throughout the deep bark patterns, split wood highlights, and even the smoked, charred features, like a real, active fire.

But this is more than just another pret-

ty flame. The Valhalla's soot-free performance rivals that of most vent free heaters. And a glowing flame presentation like this with such low emissions can only be achieved through superior design. The Valhalla's high efficiency burner design maximizes the glowing and heating properties of the ceramic material, yet still achieves the cleanest, most complete burn in the industry!