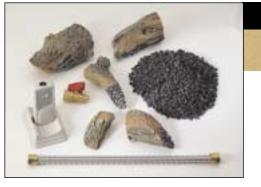

Solid, unitized log set is intricately detailed

|             | Minimum Firebox Size |       |                |               |  |
|-------------|----------------------|-------|----------------|---------------|--|
| Log<br>Size | Height               | Depth | Front<br>Width | Rear<br>Width |  |
| 18"         | 17"                  | 14"   | 24"            | 20"           |  |
| 24"         | 17"                  | 14"   | 28"            | 22"           |  |