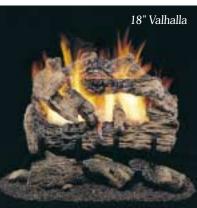

## Dramatic Realism

The Valhalla's intricately detailed, generous 9-log stack is painstakingly recreated from an actual wood fire complete with logs, coals and embers. Then they're hand finished in natural wood tones throughout the deep bark patterns, split wood highlights, and even the smoked, charred features, like a real, active fire.