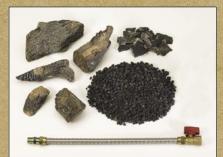

#### Standard Features:

- Realistic ceramic fiber log set is unitized to assure safety, performance, and ease of installation.
- Single flame, high efficiency ceramic ramp burner for realistic look and feel, creates active, colorful flame presentation and plenty of glowing coals.
- Economical "match-lit" burner design
- Decorative 6 pc. log scrap kit, glowing ember chips and lava floor cinders complete the custom hearth presentation.
- Design certified decorative gas appliance (RGA-272).
- Solid, unitized log arrangement is intricately detailed.