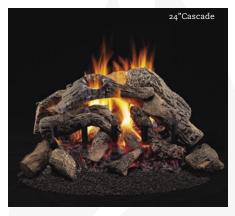

#### Dramatic Realism

The Cascade's low profile, ember ramp burner creates the warm yellow flame patterns and deep smoldering glow that takes a wood fire hours to accomplish. The intricately detailed, log stack, log scraps, ember chips, and cascading ember bed burner are painstakingly recreated from an actual wood fire; complete with logs, coals and embers. The entire system is hand finished in natural wood tones and smoky, charred details for a true to life, wood fire presentation.

Solid, unitized log arrangement is intricately detailed.

|             | Minimum Firebox Size |         |                |               |  |
|-------------|----------------------|---------|----------------|---------------|--|
| Log<br>Size | Height               | Depth   | Front<br>Width | Rear<br>Width |  |
| 18"         | 16"                  | 14"     | 28"            | 16"           |  |
| 24"         | 18"                  | 15 1/2" | 29 3/4"        | 17"           |  |
| 30"         | 18"                  | 18"     | 36"            | 27"           |  |

Standard feature components

| Model #     | Size | Fuel | BTU/Hr. |
|-------------|------|------|---------|
| VTD-18N-JHB | 18"  | NG   | 59,000  |
| VTD-24N-JHB | 24"  | NG   | 69,000  |
| VTD-30N-JHB | 30"  | NG   | 74,000  |
|             |      |      |         |