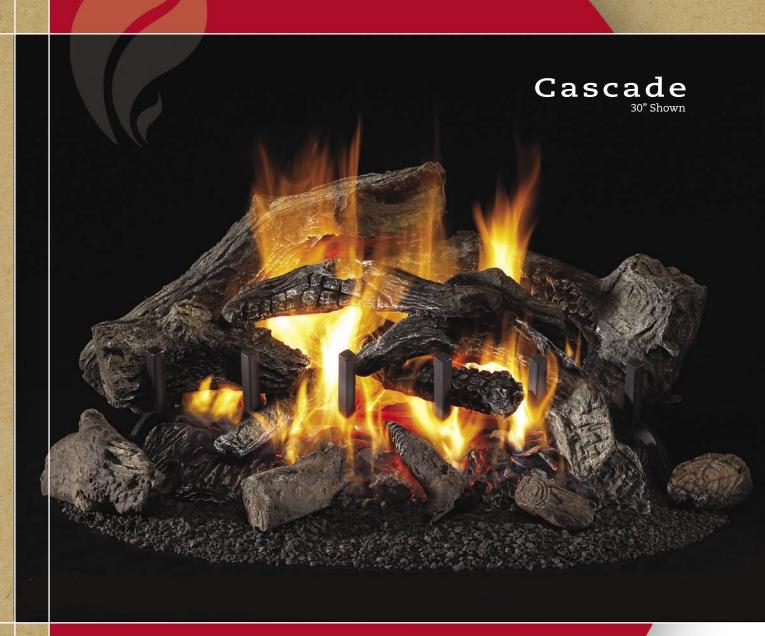

# Innovation on fire

It isn't often that a single product line offers design, features, performance and quality at a level to lead an entire industry in virtually every category. The new Cascade represents another breakthrough from Design Dynamics; the first ever "match-lit" logset with the glowing realism of a ceramic fiber, ember ramp burner.

#### Dramatic Realism

The Cascade's low profile, ember ramp burner creates the warm yellow flame patterns and deep smoldering glow that takes a wood fire hours to accomplish. The intricately detailed, log stack, log scraps, ember chips, and cascading ember bed burner are painstakingly recreated from an actual wood fire; complete with logs, coals and embers. The entire system is hand finished in natural wood tones and smoky, charred details for a true to life, wood fire presentation.

#### **Outstanding Performance**

Despite its completely random appearance, the Cascade is carefully designed for optimum performance as well as aesthetics, with the log stack and burner unitized as a single arrangement. Uncompromising design, materials, and production quality are the keys to our industry-leading performance. The high operating temperatures of our burner design maximize the glowing and heating properties of the ceramic material, achieve the cleanest, most complete burn in the Industry, and provide heat you can really feel!

#### Standard Features:

- Realistic ceramic fiber log set is unitized to assure safety, performance, and ease of installation.
- Single flame, high efficiency ceramic ramp burner for realistic look and feel, creates active, colorful flame presentation and plenty of glowing coals.
- Economical "match-lit" burner design
- Decorative 6 pc. log scrap kit, glowing ember chips and lava floor cinders complete the custom hearth presentation.
- Design certified decorative gas appliance (RGA-272).
- Solid, unitized log arrangement is intricately detailed.