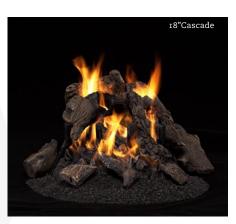

#### Dramatic Realism

The Cascade's low profile, ember ramp burner creates the warm yellow flame patterns and deep smoldering glow that takes a wood fire hours to accomplish. The intricately detailed, log stack, log scraps, ember chips, and cascading ember bed burner are painstakingly recreated from an actual wood fire; complete with logs, coals and embers. The entire system is hand finished in natural wood tones and smoky, charred details for a true to life, wood fire presentation.

Solid, unitized log arrangement is intricately detailed.

|             | Minimum Firebox Size |         |                |               |  |
|-------------|----------------------|---------|----------------|---------------|--|
| Log<br>Size | Height               | Depth   | Front<br>Width | Rear<br>Width |  |
| 18"         | 16"                  | 14"     | 28"            | 16"           |  |
| 24"         | 18"                  | 15 1/2" | 29 3/4"        | 17"           |  |
| 30"         | 18"                  | 18"     | 36"            | 27"           |  |

Standard feature components

| Model #     | Size | Fuel | BTU/Hr. |
|-------------|------|------|---------|
| VTD-18N-JHB | 18"  | NG   | 59,000  |
| VTD-24N-JHB | 24"  | NG   | 69,000  |
| VTD-30N-JHB | 30"  | NG   | 74,000  |
|             |      |      |         |