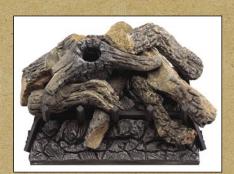

# Innovation on fire

It isn't often that a single product line offers design, features, performance and quality at a level to lead an entire industry in virtually every category. The new Cascade represents another breakthrough from Design Dynamics; the first ever "match-lit" logset with the glowing realism of a ceramic fiber, ember ramp burner.

#### Dramatic Realism

The Cascade's low profile, ember ramp burner creates the warm yellow flame patterns and deep smoldering glow that takes a wood fire hours to accomplish. The intricately detailed, log stack, log scraps, ember chips, and cascading ember bed burner are painstakingly recreated from an actual wood fire; complete with logs, coals and embers. The entire system is hand finished in natural wood tones and smoky, charred details for a true to life, wood fire presentation.

Solid, unitized log arrangement is intricately detailed.

|             | Minimum Firebox Size |         |                |               |  |
|-------------|----------------------|---------|----------------|---------------|--|
| Log<br>Size | Height               | Depth   | Front<br>Width | Rear<br>Width |  |
| 18"         | 16"                  | 14"     | 28"            | 16"           |  |
| 24"         | 18"                  | 15 1/2" | 29 3/4"        | 17"           |  |
| 30"         | 18"                  | 18"     | 36"            | 27"           |  |

#### **Outstanding Performance**

Despite its completely random appearance, the Cascade is carefully designed for optimum performance as well as aesthetics, with the log stack and burner unitized as a single arrangement. Uncompromising design, materials, and production quality are the keys to our industry-leading performance. The high operating temperatures of our burner design maximize the glowing and heating properties of the ceramic material, achieve the cleanest, most complete burn in the Industry, and provide heat you can really feel!

#### Standard Features:

- Realistic ceramic fiber log set is unitized to assure safety, performance, and ease of installation.
- Single flame, high efficiency ceramic ramp burner for realistic look and feel, creates active, colorful flame presentation and plenty of glowing coals.
- Economical "match-lit" burner design
- Decorative 6 pc. log scrap kit, glowing ember chips and lava floor cinders complete the custom hearth presentation.
- Design certified decorative gas appliance (RGA-272).
- Solid, unitized log arrangement is intricately detailed.