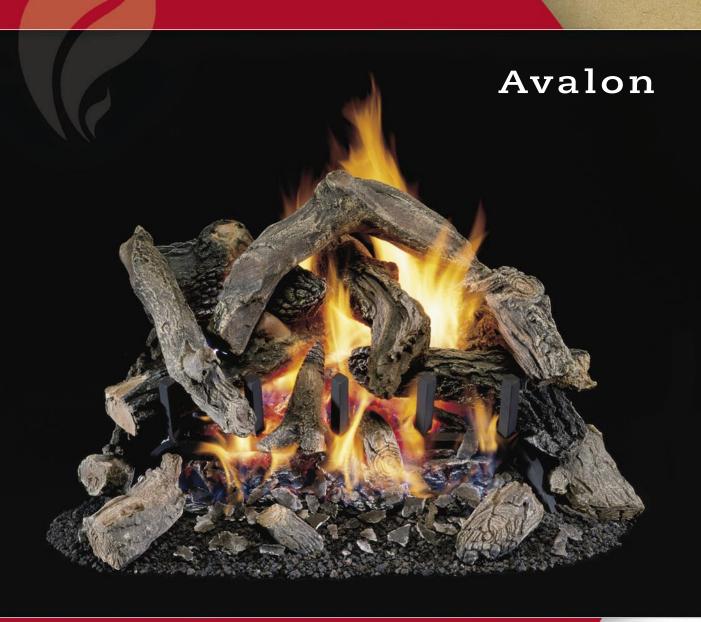

#### Dramatic Realism

The Avalon's intricately detailed, generous 8-log stack, 5 log scraps, ember chips, and cascading ember bed burner are painstakingly recreated from an actual wood fire; complete with logs, coals and embers. Then everything is hand finished in multiple combinations of natural wood tones and smoky, charred details for true to life, wood realism. The low profile, ramp-style ember burner creates lively, natural flame patterns and a deep smoldering glow that only a wood fire could match. The control and gas train assembly is completely hidden from view to maximize the realistic scene.

#### Outstanding Performance

Despite it's completely random appearance, the log set is carefully designed for optimum performance as well as aesthetics, and unitized with the burner as a single arrangement. The high operating temperatures of the burner design maximize the glowing and heating properties of the ceramic material, for the cleanest, most complete burn in the industry with heat you can truly feel.

#### Standard Features:

- Realistic ceramic fiber 8-log set is unitized to assure safety, performance, and ease of installation.
- Decorative 5 pc. log scrap kit, glowing ember chips and lava floor cinders complete the custom hearth presentation.
- Single flame, high efficiency ceramic ramp burner for realistic look and feel, creates active, colorful flame presentation and plenty of glowing coals.
- Hand-held, multi function radio frequency remote control
- Fully assembled millivolt gas train assembly; concealed to maximize realism, includes matchless, piezo igniter.
- Design certified decorative gas appliance (ANSI Z21.60.A-2003).