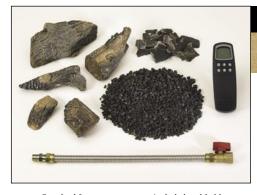

#### Standard Features:

- Realistic ceramic fiber 8-log set is unitized to assure safety, performance, and ease of installation.
- Decorative 5 pc. log scrap kit, glowing ember chips and lava floor cinders complete the custom hearth presentation.
- Single flame, high efficiency ceramic ramp burner for realistic look and feel, creates active, colorful flame presentation and plenty of glowing coals.
- Hand-held, multi function radio frequency remote control
- Fully assembled millivolt gas train assembly; concealed to maximize realism, includes matchless, piezo igniter.
- Design certified decorative gas appliance (ANSI Z21.60.A-2003).

Standard feature components include hand-held, multi-function remote control

Solid, unitized log arrangement is intricately detailed.

Gas train/control assembly is fully assembled and factory tested.

|             | Minimum Firebox Size |       |                |               |
|-------------|----------------------|-------|----------------|---------------|
| Log<br>Size | Height               | Depth | Front<br>Width | Rear<br>Width |
| 18"         | 20"                  | 14"   | 24"            | 20"           |
| 24"         | 20"                  | 14"   | 28"            | 22"           |