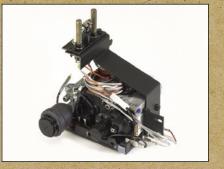

#### Absolute Safety& Convenience

Design Dynamics goes above and beyond when it comes to safety of our products. In addition to industry-leading, clean flame combustion technology, the Avalon includes a millivolt safety gas control with multi-function remotecontrol and matchless, piezo ignition. The control and gas train are 100% factory assembled and tested.

Standard feature components include hand-held, multi-function remote control

Solid, unitized log arrangement is intricately detailed.

Gas train/control assembly is fully assembled and factory tested.

|             | Minimum Firebox Size |       |                |               |
|-------------|----------------------|-------|----------------|---------------|
| Log<br>Size | Height               | Depth | Front<br>Width | Rear<br>Width |
| 18"         | 20"                  | 14"   | 24"            | 20"           |
| 24"         | 20"                  | 14"   | 28"            | 22"           |