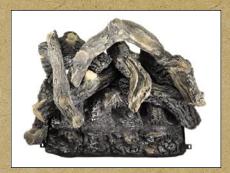

#### Dramatic Realism

The Avalon's intricately detailed, generous 8-log stack, 5 log scraps, ember chips, and cascading ember bed burner are painstakingly recreated from an actual wood fire; complete with logs, coals and embers. Then everything is hand finished in multiple combinations of natural wood tones and smoky, charred details for true to life, wood realism. The low profile, ramp-style ember burner creates lively, natural flame patterns and a deep smoldering glow that only a wood fire could match. The control and gas train assembly is completely hidden from view to maximize the realistic scene.

#### Standard Features:

- Realistic ceramic fiber 8-log set is unitized to assure safety, performance, and ease of installation.
- Decorative 5 pc. log scrap kit, glowing ember chips and lava floor cinders complete the custom hearth presentation.
- Single flame, high efficiency ceramic ramp burner for realistic look and feel, creates active, colorful flame presentation and plenty of glowing coals.
- Hand-held, multi function radio frequency remote control
- Fully assembled millivolt gas train assembly; concealed to maximize realism, includes matchless, piezo igniter.
- Design certified decorative gas appliance (ANSI Z21.60.A-2003).