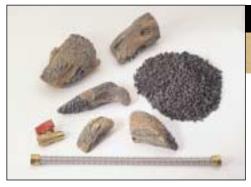

Solid, unitized log set is intricately detailed

|             | Minimum Firebox Size |       |                |               |  |
|-------------|----------------------|-------|----------------|---------------|--|
| Log<br>Size | Height               | Depth | Front<br>Width | Rear<br>Width |  |
| 18"         | 17"                  | 14"   | 24"            | 20"           |  |
| 24"         | 17"                  | 14"   | 28"            | 22"           |  |

Standard feature components