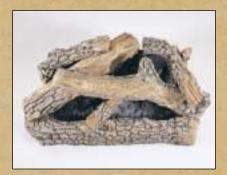

Solid, unitized log set is intricately detailed

|             | Minimum Firebox Size |       |                |               |  |
|-------------|----------------------|-------|----------------|---------------|--|
| Log<br>Size | Height               | Depth | Front<br>Width | Rear<br>Width |  |
| 18"         | 17"                  | 14"   | 24"            | 20"           |  |
| 24"         | 17"                  | 14"   | 28"            | 22"           |  |

Standard feature components