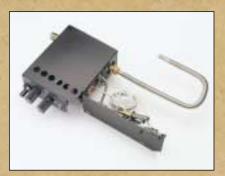

Gas train/ control assembly is fully assembled and factory tested

| Model #     | Size | Fuel | BTU/Hr.   |
|-------------|------|------|-----------|
| VTD-18N-PDG | 18"  | NG   | 37-54,000 |
| VTD-18P-PDG | 18"  | LP   | 37-54,000 |
| VTD-24N-PDG | 24"  | NG   | 39-58,000 |
| VTD-24P-PDG | 24"  | LP   | 39-58,000 |

Standard feature components