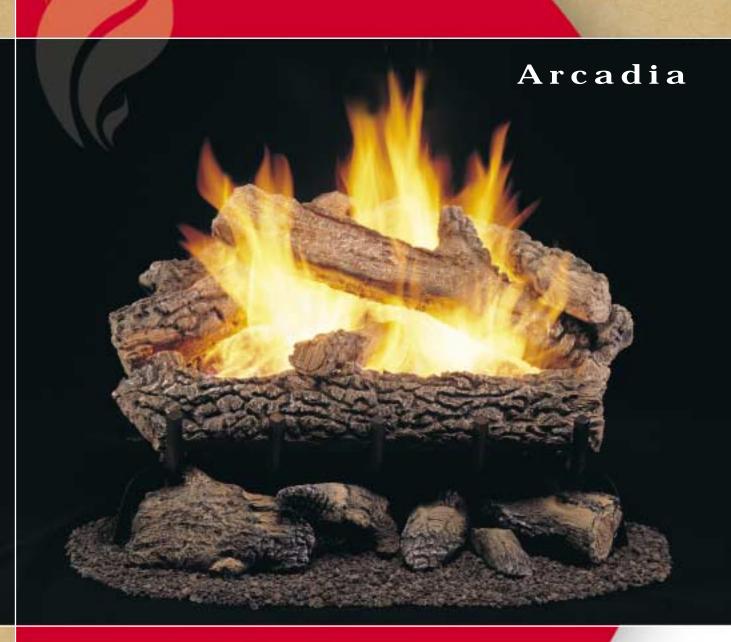

#### Dramatic Realism

The Arcadia's beautifully detailed, rustic wood stack is painstakingly recreated from an actual wood fire complete with logs, coals and embers. Then they're hand detailed in natural wood tones throughout the deep bark patterns, split wood highlights, and even the smoked, charred features, like a real, active fire.

#### **Outstanding Performance**

But this is more than just another pretty

flame. The Arcadia's soot-free performance rivals that of most vent free heaters. And a glowing flame presentation like this with such low emissions can only be achieved through superior design. The Arcadia's high efficiency burner design maximizes the glowing and heating properties of the ceramic material, yet still achieves the cleanest, most complete burn in the industry!

Solid, unitized log set is intricately detailed

|             | Minimum Firebox Size |       |                |               |  |
|-------------|----------------------|-------|----------------|---------------|--|
| Log<br>Size | Height               | Depth | Front<br>Width | Rear<br>Width |  |
| 18"         | 17"                  | 14"   | 24"            | 20"           |  |
| 24"         | 17"                  | 14"   | 28"            | 22"           |  |